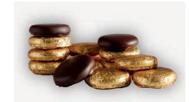

## GOLD FOILED IRISH CREAMS

Cream fondants infused with Irish liquour flavour and encased in our signature dark chocolate

Weight: 1kg - 120pcs

Ref: CRT13

Behind the product: We've created this brand new flavour for 2023 because it's what our customers want.

We constantly ask what new flavours our customers would like to see. These Irish Creams were a standout flavour and perfect for the festive season.

 $\bigcirc$ 