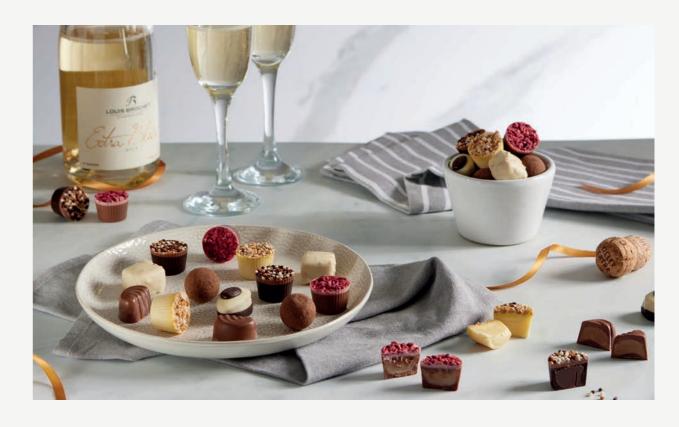

### **TRUFFLES**

Our premium, luxury hand-finished chocolate truffle selection contains a huge range of flavours to choose from.

# ASSORTED TRUFFLE SELECTION

A selection of luxury, hand-finished, milk, white and dark chocolate truffles

Weight: 77pcs Ref: ASS09