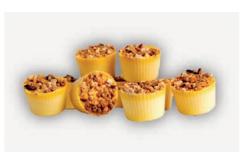

#### **LEMON CUPS**

Fresh cream and lemon flavour encased in a milk chocolate shell, topped with white chocolate and caramelised hazelnut pieces.

Weight: **77pcs**Ref: **TRL36** 