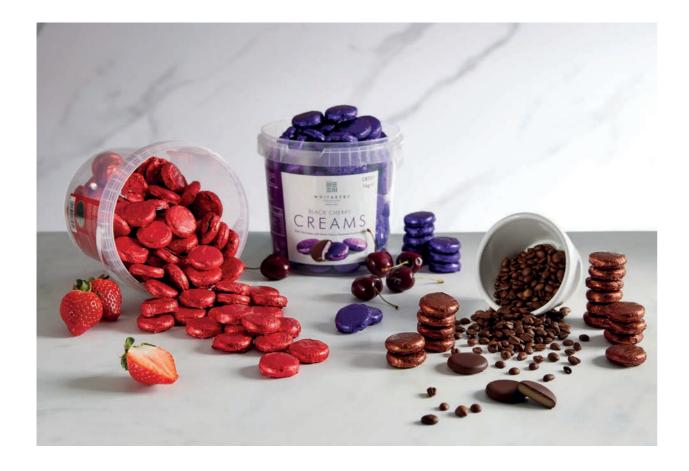

### **CHOCOLATE FONDANT CREAMS**

All of our dark chocolate fondant creams are made using the finest ingredients. Available in a variety of flavours enrobed in our signature rich & smooth dark chocolate, presented in bulk boxes or clear tubs.

#### **RED FOILED STRAWBERRY CREAMS**

 $\bigcirc$ 

Cream fondants infused with strawberry flavour

| Weight: 2kg - 240pcs | Ref: CRE37 |
|----------------------|------------|
| Weight: 1kg - 120pcs | Ref: CRTO5 |

#### **PURPLE FOILED BLACK CHERRY CREAMS**

(V)(Z)

Cream fondants infused with black cherry flavour

| Weight: 2kg - 240pcs | Ref: CRE39 |
|----------------------|------------|
| Weight: 1kg - 120pcs | Ref: CRT07 |