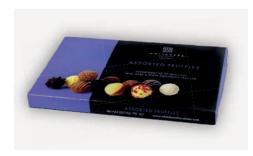

## LUXURY TRUFFLE & CHOCOLATE ASSORTMENT

Hand-finished selection of truffles using a variety of flavours that pair perfectly with our milk, white and dark chocolate

Weight: 77pcs Ref: ASS09