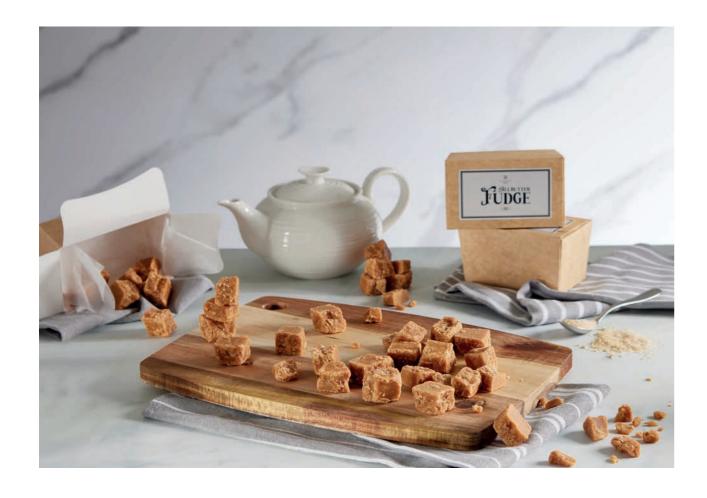

#### **CLOTTED CREAM FUDGE**

Handmade, traditional fudge that uses the finest ingredients for a unique, 'melt in the mouth' texture

Ref: **CCF01**Weight: **4.5kg** 