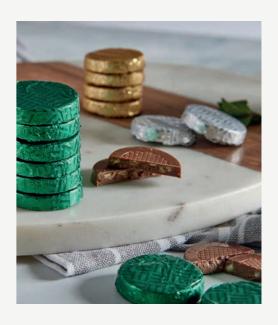

### **CHOCOLATE DISCS**

Indiviudally wrapped discs of solid chocolate that use only the finest and natural ingredients.

## BLUE FOILED MILK CHOCOLATE DISCS

Smooth and creamy discs of solid milk chocolate in a blue foil

 $\otimes$ 

 $\bigcirc$ 

Weight: **1.8kg - 300pcs** Ref: **MCP04** 

## RED FOILED DARK CHOCOLATE DISCS

Rich discs of solid dark chocolate in a red foil

Weight: 1.8kg - 300pcs

Ref: PCP19