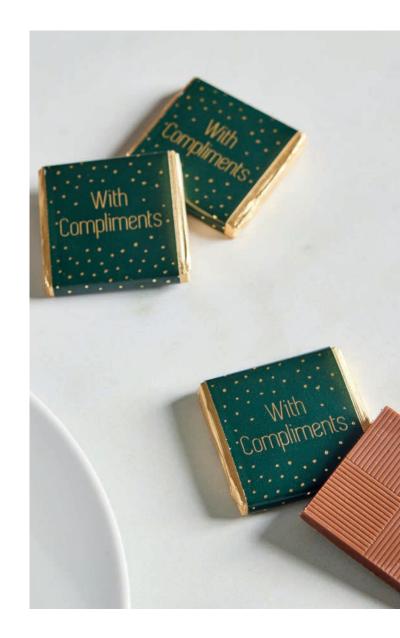

# WITH COMPLIMENTS DARK CHOCOLATE NEAPOLITANS © &

Rich dark chocolate neapolitan squares

Weight: **2kg - 400pcs** Ref: **FB01** 

# WITH COMPLIMENTS MILK CHOCOLATE NEAPOLITANS

Smooth milk chocolate neapolitan squares

Weight: 2kg - 400pcs Ref: FB02

# WITH COMPLIMENTS DARK MINT NEAPOLITANS

Rich dark mint chocolate neapolitan squares

Weight: **2kg - 400pcs** Ref: **FB03** 

# WITH COMPLIMENTS MILK MINT NEAPOLITANS

Smooth milk chocolate neapolitan squares

Weight: 2kg - 400pcs Ref: FB05