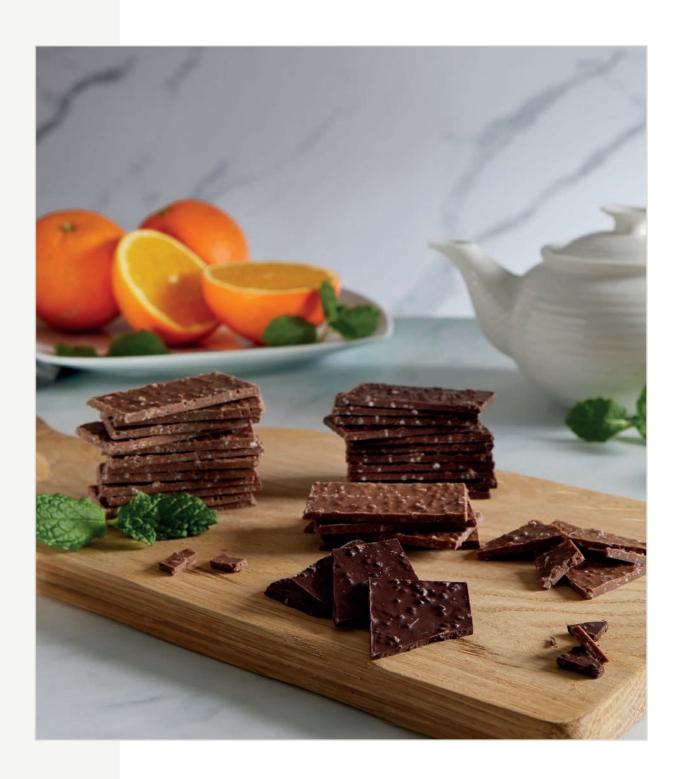

### **EASYMELTS**

The chocolate of choice for chefs; Easymelt couverture shards are made from highly refined dark chocolate, perfect for melting down for use in cooking, remoulding, or simply for decoration.

 $\bigcirc$ 

Weight: 2.5kg Ref: ESM001