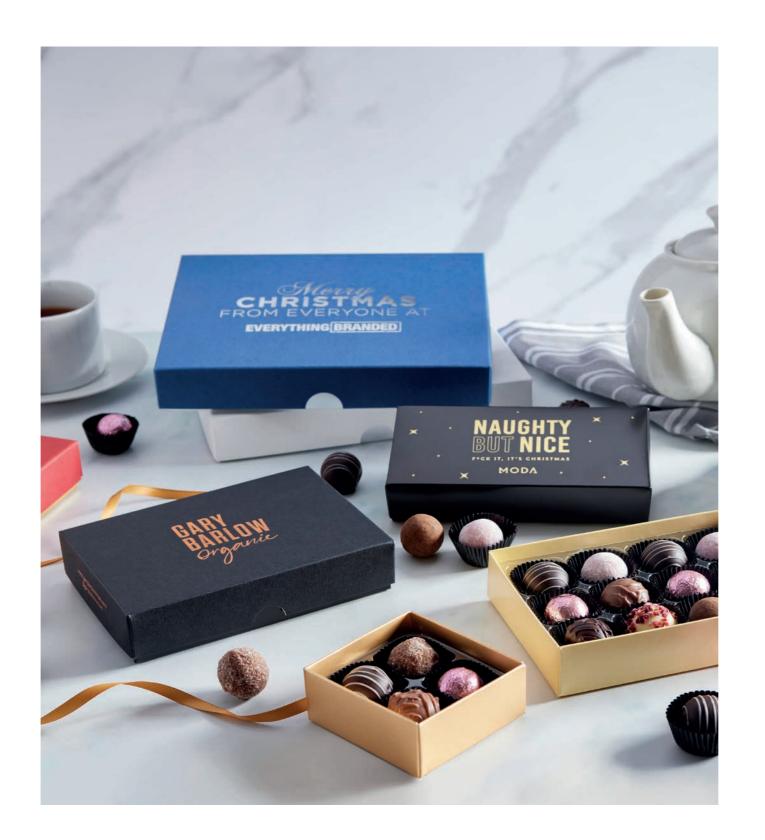

# PERSONALISED GIFT BOXES

Brand our luxury hand finished chocolate truffle gift boxes with your very own personalised message or logo to create the perfect gift for your clients, using a range of colours from our colour palette.

Choose between a foil print or ribbon printed gift box.

| FOIL BLOCK | (ED 2 CHO  | C GIFT BOX |     |
|------------|------------|------------|-----|
| 20         | 50         | 100        | 200 |
| FOIL BLOCK | (ED 4 CHO  | C GIFT BOX |     |
| 20         | 50         | 100        | 200 |
| FOIL BLOCK | (ED 8 CHO  | C GIFT BOX |     |
| 20         | 50         | 100        | 200 |
| FOIL BLOCK | (ED 12 CHC | C GIFT BOX |     |
| 20         | 50         | 100        | 200 |
| FOIL BLOCK | CED 24 CHC | C GIFT BOX |     |
| 20         | 50         | 100        | 200 |
|            |            |            |     |
| RIBBON 4 C | CHOC GIFT  | BALLOTIN   |     |
| 20         | 50         | 100        | 200 |
| RIBBON 8 C | CHOC GIFT  | BALLOTIN   |     |
| 20         | 50         | 100        | 200 |
| RIBBON 12  | CHOC GIFT  | BALLOTIN   |     |
| 20         | 50         | 100        | 200 |
| RIBBON 24  | CHOC GIF   | г вох      |     |
| 20         | 50         | 100        | 200 |