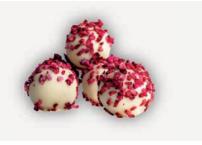

# WHITE CHOCOLATE RASPBERRY & CHAMPAGNE TRUFFLES

Creamy ganache, raspberry puree and marc de champagne, encased in white chocolate

Weight: **77pcs**Ref: **TRL38** 