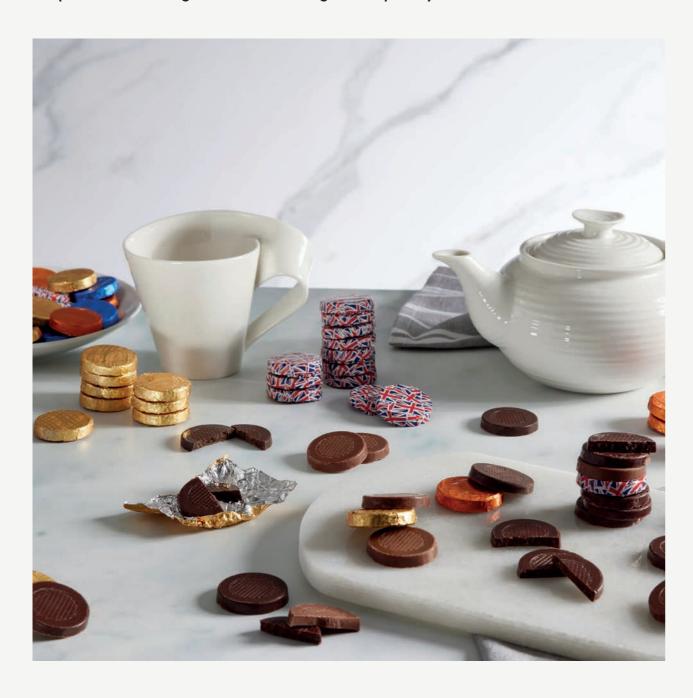

### **CHOCOLATE DISCS**

Indiviudally wrapped discs of solid chocolate that use only the finest and natural ingredients.

## BLUE FOILED MILK CHOCOLATE DISCS

Smooth and creamy discs of solid milk chocolate in a blue foil

 $\otimes$ 

 $\bigcirc$ 

Weight: **1.8kg - 300pcs** Ref: **MCP04** 

## RED FOILED DARK CHOCOLATE DISCS

Rich discs of solid dark chocolate in a red foil

Weight: 1.8kg - 300pcs

Ref: PCP19