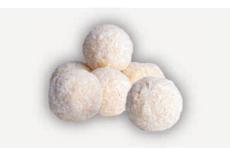

# WHITE CHOCOLATE CHAMPAGNE TRUFFLES

Creamy white chocolate ganache centres flavoured with Marc de Champagne in white chocolate

Weight: **80pcs**Ref: **TRL53** 