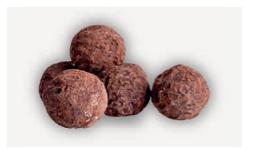

#### DARK CHOCOLATE TRUFFLES

Rich dark chocolate centres, made with fresh cream and enrobed in dark chocolate

Weight: **77pcs** Ref: **TRL06** 

#### DARK CHOCOLATE RUM TRUFFLES

Soft milk chocolate centres, with rum, enrobed in dark chocolate, sprinkled with chocolate curls

Weight: **77pcs**Ref: **TRL07** 