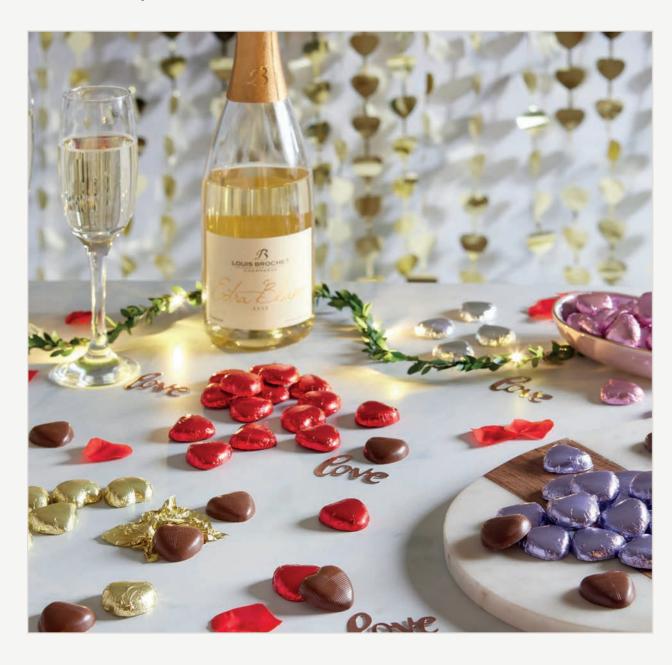

### **SAY IT WITH CHOCOLATE**

Individually wrapped foiled chocolate hearts that simply melt in your mouth, making them the perfect gift for any occasion not just Valentine's Day.

#### RED FOILED MILK CHOCOLATE HEARTS

Milk chocolate hearts in a red foil wrapper

Weight: 1kg - 160pcs Ref: HEA11

#### GOLD FOILED MILK CHOCOLATE HEARTS

Milk chocolate hearts in a gold foil wrapper

Weight: 1kg - 160pcs Ref: HEA12

#### SILVER FOILED MILK CHOCOLATE HEARTS

Milk chocolate hearts in a silver foil wrapper

Weight: 1kg - 160pcs Ref: HEA13

#### PINK FOILED MILK CHOCOLATE HEARTS

Milk chocolate hearts in a pink foil wrapper

Weight: 1kg - 160pcs Ref: HEA14

#### LILAC FOILED MILK CHOCOLATE HEARTS

Milk chocolate hearts in a lilac foil wrapper

Weight: 1kg - 160pcs Ref: HEA15