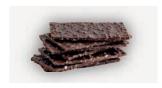

### **WAFER THINS**

We've been using our chocolate wafers recipe for over 130 years! Delicious dark and milk chocolate thins with crispy sugar inclusions. The perfect after dinner accompaniment.

#### **DARK MINT CRISP WAFERS**

(V)(V)

Super thin dark chocolate with mint crisp inclusions

Weight: 1kg - 180pcs

Ref: ADM63