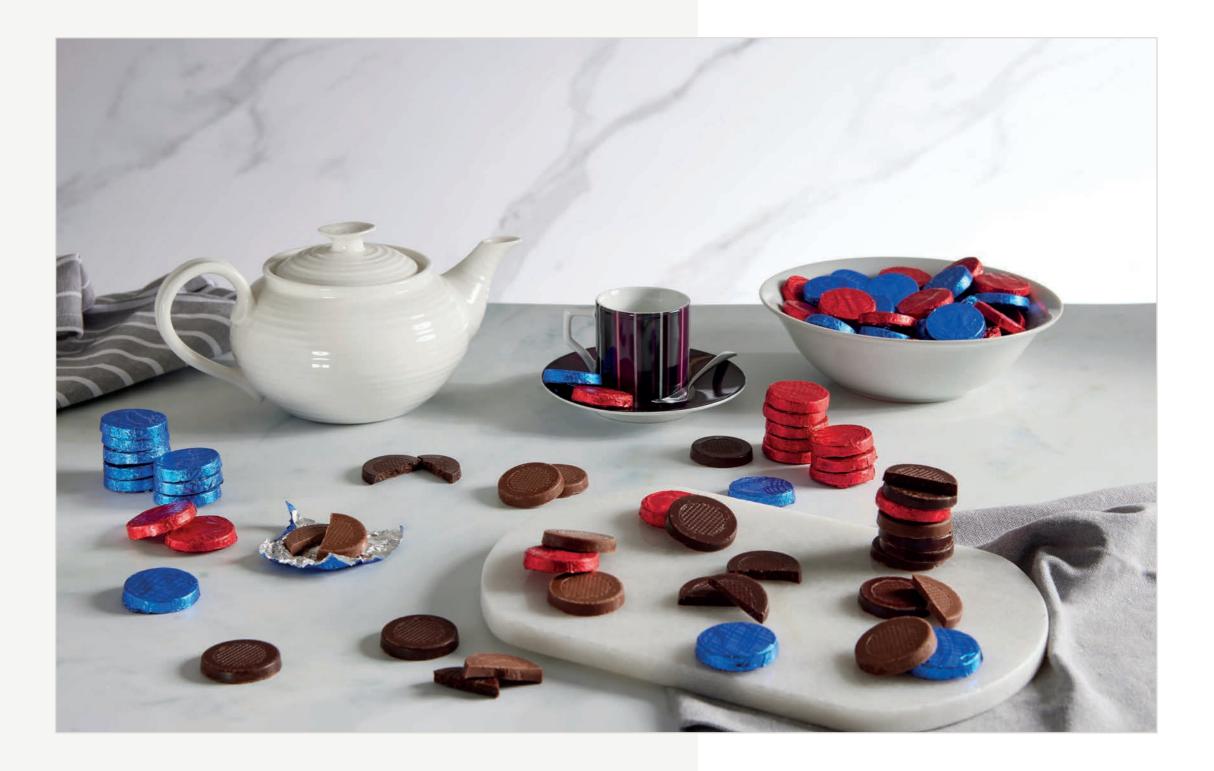

### **CHOCOLATE DISCS**

Indiviudally wrapped discs of solid chocolate that use only the finest and natural ingredients.

## BLUE FOILED MILK CHOCOLATE DISCS

Smooth and creamy discs of solid milk chocolate in a blue foil

 $\otimes$ 

 $\bigcirc$ 

Weight: **1.8kg - 300pcs** Ref: **MCP04** 

## RED FOILED DARK CHOCOLATE DISCS

Rich discs of solid dark chocolate in a red foil

Weight: 1.8kg - 300pcs

Ref: PCP19