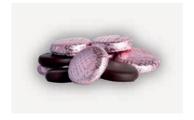

#### LIGHT PINK FOILED ROSE CREAMS

 $\bigcirc$ 

Cream fondants infused with rose flavour

| Weight: <b>2kg - 240pcs</b> | Ref: CRE51 |
|-----------------------------|------------|
| Weight: 1kg - 120pcs        | Ref: CRTO2 |