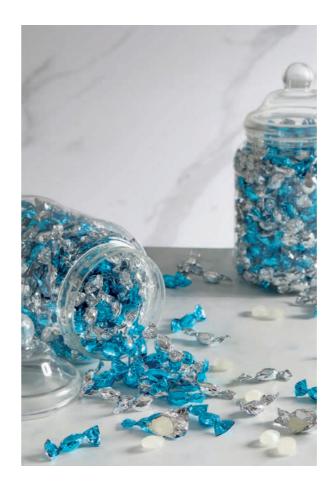

### **TINY MINTS**

Hard-boiled sweets with peppermint flavour, in a mix of silver and blue wrappers.

Weight: 4kg - 2000pcs

Ref: SWE30

#### **TINY FRUITS**

Individually wrapped, hard-boiled sweets in an assortment of fruit flavours and colours

Weight: 4kg - 2000pcs

Ref: SWE32