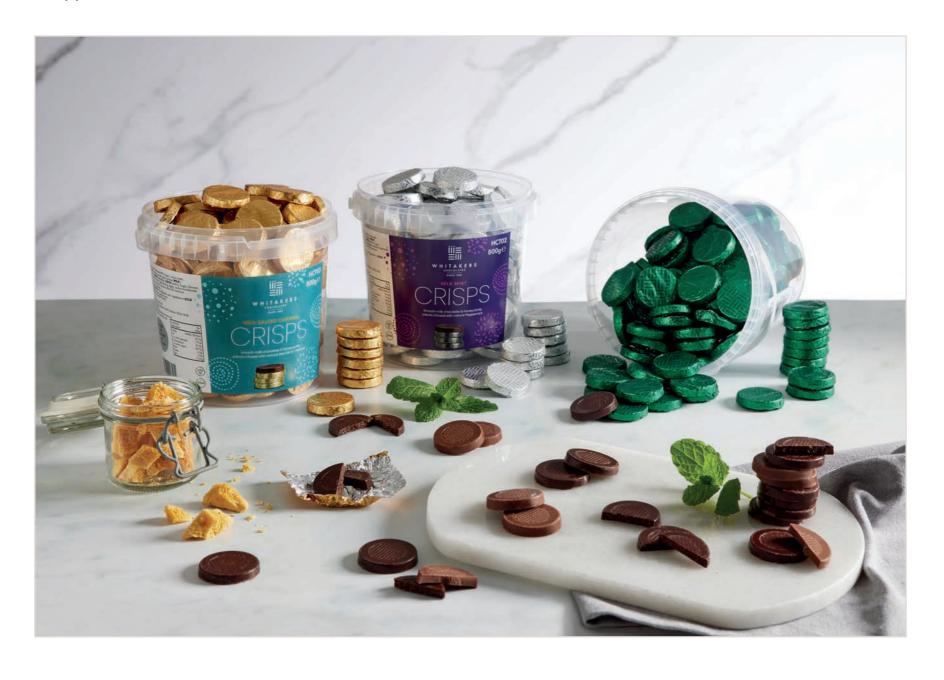

### **HONEYCOMB CRISPS**

Premium milk chocolate and dark chocolate in a variety of flavours with honeycomb crisp inclusions, individually wrapped in a coloured foil.

## GREEN FOILED DARK MINT HONEYCOMB CRISP TUB

 $\bigcirc$ 

Dark chocolates with crunchy honeycomb pieces, infused with peppermint oil

Weight: 800g - 128pcs Ref: HCT01

## SILVER FOILED MILK MINT HONEYCOMB CRISP TUB

Milk chocolates with crunchy honeycomb pieces, infused with peppermint oil

Weight: 800g - 128pcs Ref: HCT02

## GOLD FOILED SALTED CARAMEL HONEYCOMB CRISP TUB

Milk chocolates with crunchy honeycomb pieces, infused with sea salt & caramel flavour

Weight: 800g - 128pcs Ref: HCT03