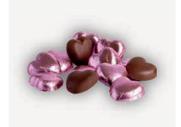

#### PINK FOILED MILK CHOCOLATE HEARTS

Milk chocolate hearts in a pink foil wrapper

Weight: 1kg - 160pcs Ref: HEA14