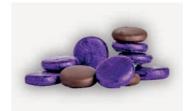

#### **PURPLE FOILED BLACK CHERRY CREAMS**

(V)(Z)

Cream fondants infused with black cherry flavour

| Weight: 2kg - 240pcs | Ref: CRE39 |
|----------------------|------------|
| Weight: 1kg - 120pcs | Ref: CRT07 |