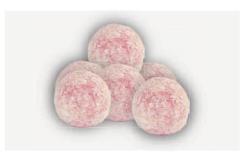

#### **RASPBERRY CUPS**

Fresh cream and raspberry puree encased in a milk chocolate shell, topped with pink chocolate and with freeze-dried raspberry pieces.

Weight: **77pcs**Ref: **TRL35** 