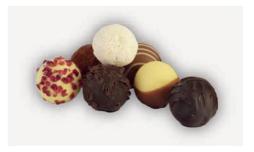

# ASSORTED TRUFFLE SELECTION

A selection of luxury, hand-finished, milk, white and dark chocolate truffles

Weight: 77pcs Ref: ASS09