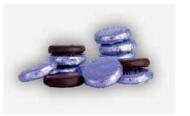

#### **SILVER FOILED PEPPERMINT CREAMS**

Cream fondants infused with peppermint oil

| Weight: 2kg - 240pcs | Ref: CRE15 |
|----------------------|------------|
| Weight: 6 x 1kg      | Ref: CRE66 |

 $\bigcirc$ 