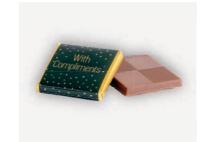

# WITH COMPLIMENTS DARK CHOCOLATE NEAPOLITANS © &

Rich dark chocolate neapolitan squares

Weight: **2kg - 400pcs** Ref: **FB01** 

# WITH COMPLIMENTS MILK CHOCOLATE NEAPOLITANS

Smooth milk chocolate neapolitan squares

Weight: 2kg - 400pcs Ref: FB02

# WITH COMPLIMENTS DARK MINT NEAPOLITANS

Rich dark mint chocolate neapolitan squares

Weight: **2kg - 400pcs** Ref: **FB03** 

# WITH COMPLIMENTS MILK MINT NEAPOLITANS

Smooth milk chocolate neapolitan squares

Weight: 2kg - 400pcs Ref: FB05