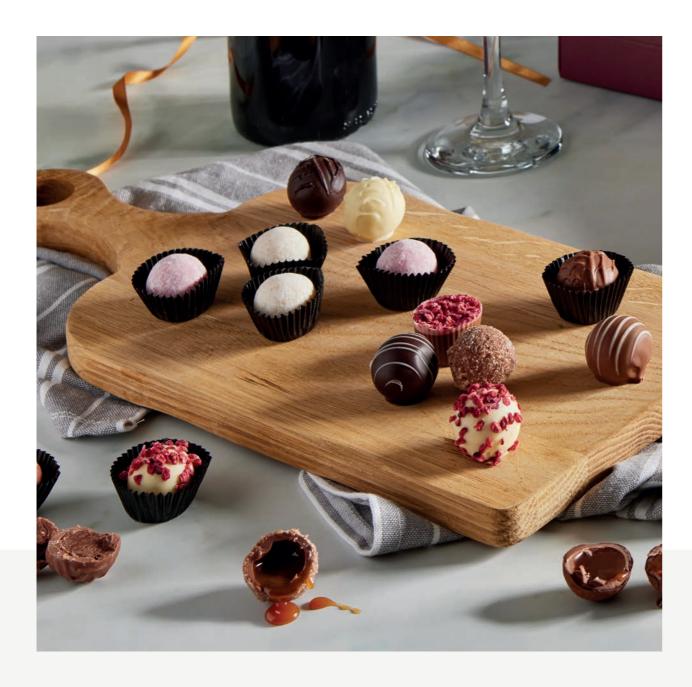

### **TRUFFLES**

Our premium, luxury hand-finished chocolate truffle selection contains a huge range of flavours to choose from.

# ASSORTED TRUFFLE SELECTION

A selection of luxury, hand-finished, milk, white and dark chocolate truffles

Weight: 77pcs Ref: ASS09