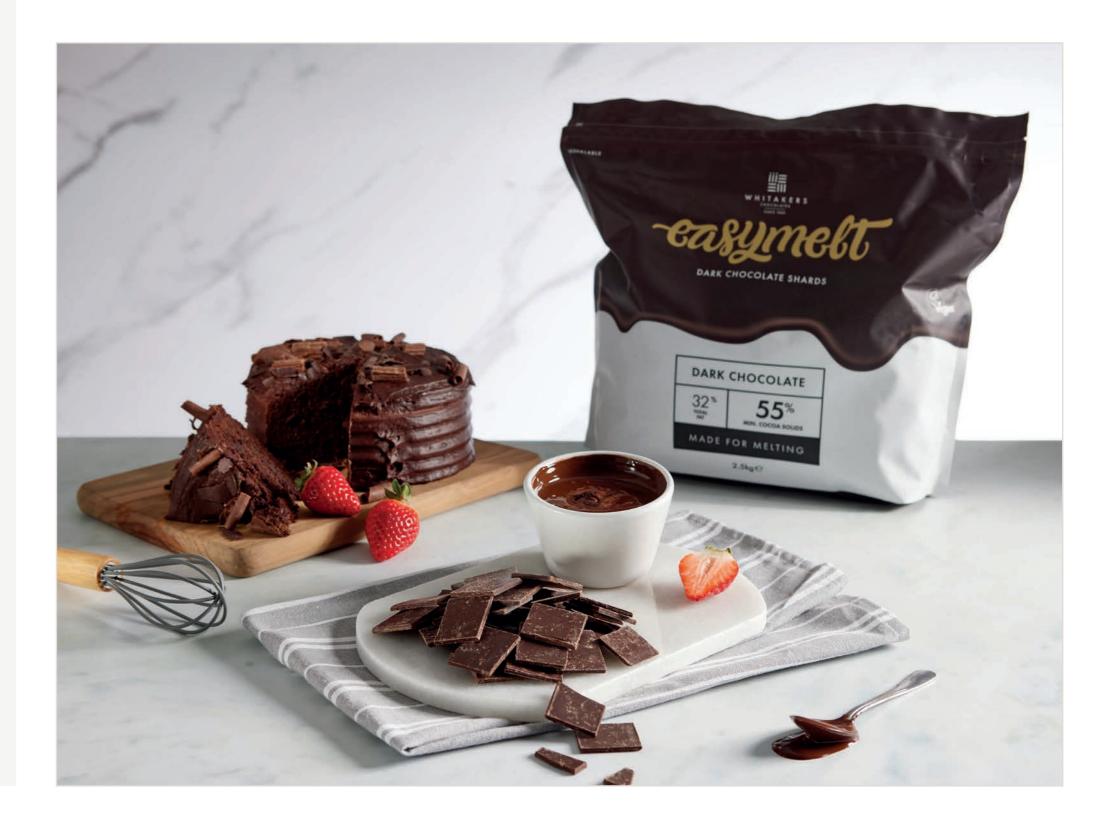

### **EASYMELTS**

The chocolate of choice for chefs; Easymelt couverture shards are made from highly refined dark chocolate, perfect for melting down for use in cooking, remoulding, or simply for decoration.

 $\bigcirc$ 

Weight: 2.5kg Ref: ESM001