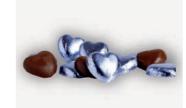

#### SILVER FOILED MILK CHOCOLATE HEARTS

Milk chocolate hearts in a silver foil wrapper

Weight: 1kg - 160pcs Ref: HEA13