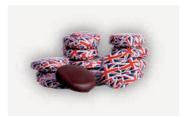

#### **UNION JACK FOILED MINT CREAMS**

 $\bigcirc$ 

Cream fondants infused with peppermint oil

Weight: 1kg - 120pcs Ref: CRE53