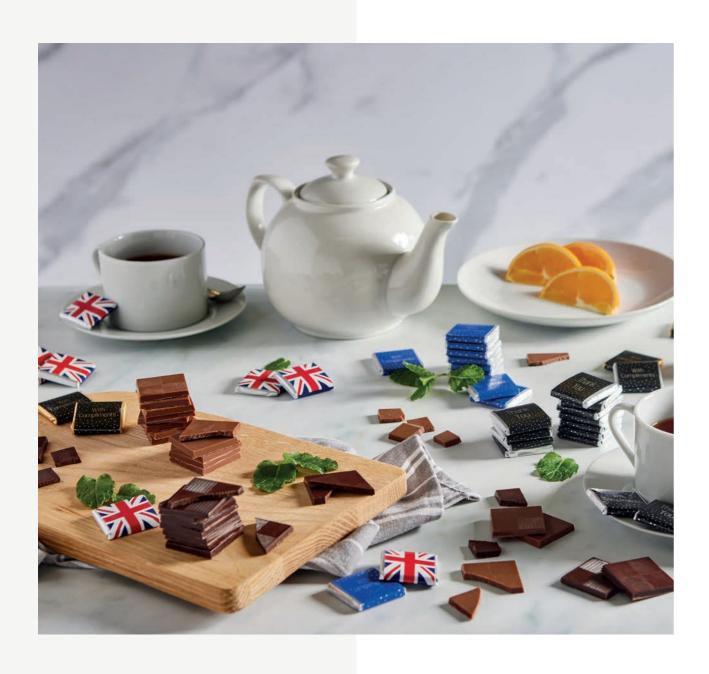

### **NEAPOLITANS**

Individually wrapped squares made from our smooth milk or rich dark chocolate. Perfect as an accompaniment to tea & coffee, to serve after dinner, or to leave in your reception for clients to enjoy.

# WITH COMPLIMENTS DARK CHOCOLATE NEAPOLITANS © &

Rich dark chocolate neapolitan squares

Weight: **2kg - 400pcs** Ref: **FB01** 

# WITH COMPLIMENTS MILK CHOCOLATE NEAPOLITANS

Smooth milk chocolate neapolitan squares

Weight: 2kg - 400pcs Ref: FB02

# WITH COMPLIMENTS DARK MINT NEAPOLITANS

Rich dark mint chocolate neapolitan squares

Weight: **2kg - 400pcs** Ref: **FB03** 

# WITH COMPLIMENTS MILK MINT NEAPOLITANS

Smooth milk chocolate neapolitan squares

Weight: 2kg - 400pcs Ref: FB05

# THANK YOU MILK CHOCOLATE NEAPOLITANS

Smooth milk chocolate neapolitan squares

Weight: **2kg - 400pcs** Ref: **FB06** 

# UNION JACK MILK CHOCOLATE NEAPOLITANS

Smooth milk chocolate neapolitan squares

Weight: 1kg - 200pcs Ref: FB3937