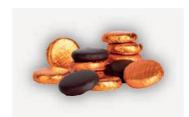

#### **BROWN FOILED COFFEE CREAMS**

 $\bigcirc$ 

Cream fondants infused with natural coffee flavour

| Weight: 2kg - 240pcs | Ref: CRE35 |
|----------------------|------------|
| Weight: 1kg - 120pcs | Ref: CRTO4 |