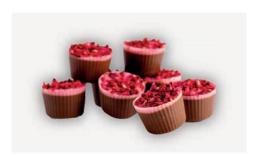

#### **RASPBERRY CUPS**

Fresh cream and raspberry puree encased in a milk chocolate shell, topped with pink chocolate and with freeze-dried raspberry pieces.

Weight: **77pcs**Ref: **TRL35** 