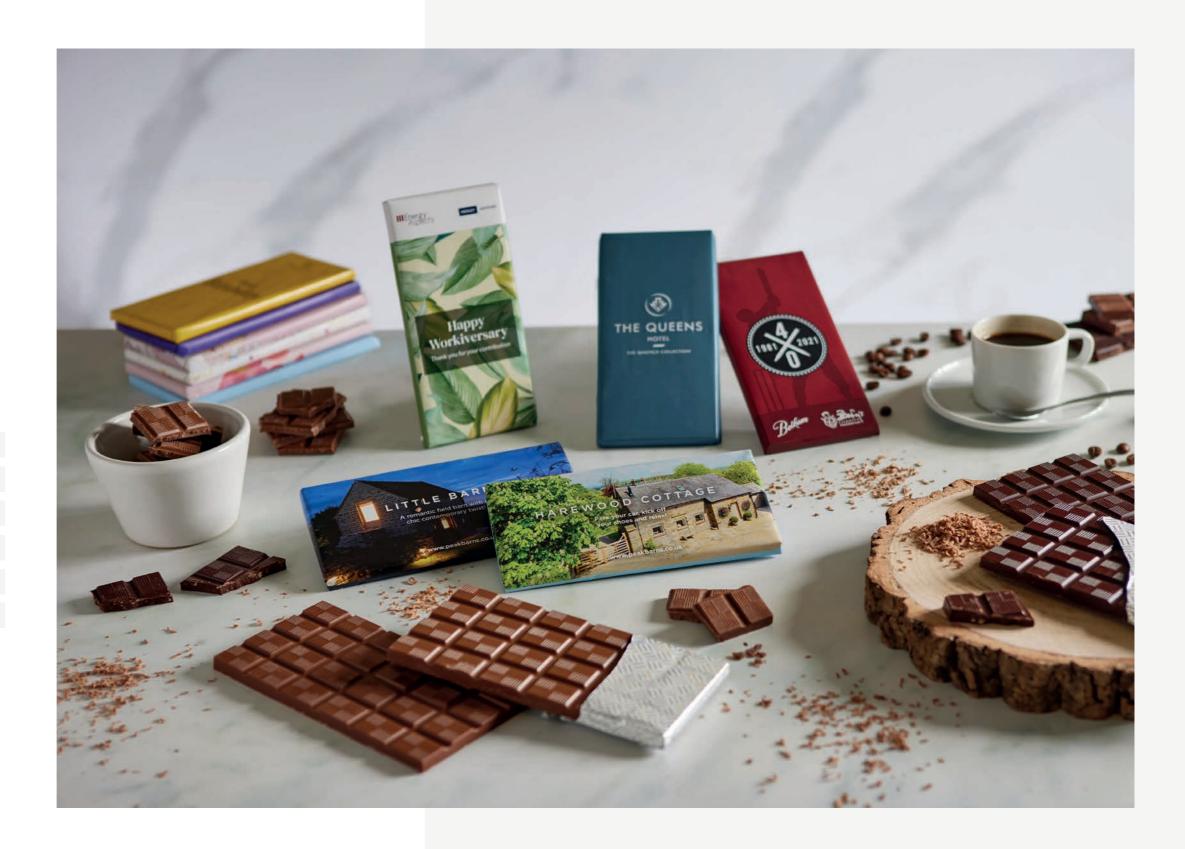

# PERSONALISED CHOCOLATE BARS

Brand your very own 90g chocolate bar with any personalised message, logo or images that you like.

An excellent addition to any large corporate event, or as a special thank you to clients and staff.

Choose between our smooth milk chocolate or rich dark chocolate.\*

## FULL COLOUR 90g CHOCOLATE BARS

| 100 Bars  |
|-----------|
|           |
| 250 Bars  |
|           |
| 500 Bars  |
|           |
| 1000 Bars |
|           |
| 2000 Bars |
|           |
| 4000 Bars |
|           |