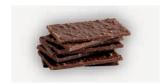

### **WAFER THINS**

We've been using our chocolate wafers recipe for over 130 years! Delicious dark and milk chocolate thins with crispy sugar inclusions. The perfect after dinner accompaniment.

#### **DARK MINT CRISP WAFERS**

(V)(V)

Super thin dark chocolate with mint crisp inclusions

Weight: 1kg - 180pcs

Ref: ADM63