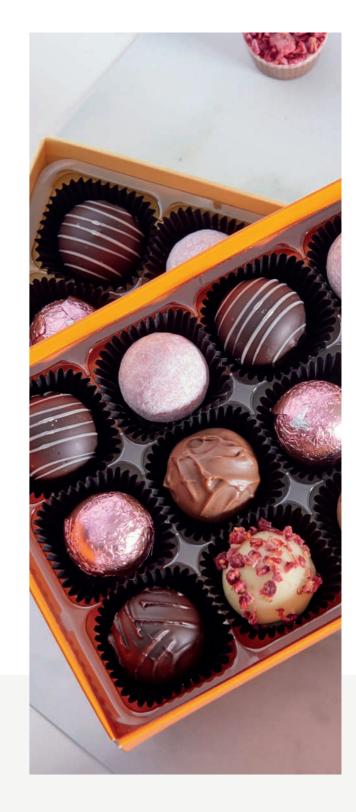

### **TRUFFLES**

Our premium, luxury hand-finished chocolate truffle selection contains a huge range of flavours to choose from.

# ASSORTED TRUFFLE SELECTION

A selection of luxury, hand-finished, milk, white and dark chocolate truffles

Weight: 77pcs Ref: ASS09