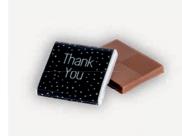

# THANK YOU MILK CHOCOLATE NEAPOLITANS

Smooth milk chocolate neapolitan squares

Weight: **2kg - 400pcs** Ref: **FB06** 