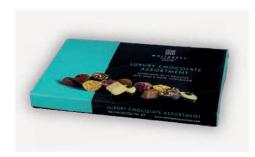

## LUXURY CHOCOLATE ASSORTMENT

Hand-finished & specially created for their fantastic flavours. Made with natural ingredients using the finest milk, white and dark chocolate

Weight: 77pcs Ref: ASS17